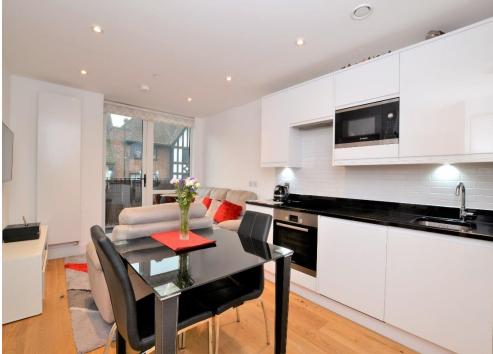

This bright & airy property enjoys a high specification throughout, with hard wood flooring, Nest controlled heating, Bosch kitchen appliances, a private balcony, excellent double glazing, and an allocated parking bay. In our opinion this property would make a fantastic first time buy.

The accommodation comprises an open plan lounge/ dining room, a stylish fitted kitchen with integrated appliances & granite work surfaces, a double bedroom with a full range of fitted wardrobes, and a contemporary three piece bathroom suite.