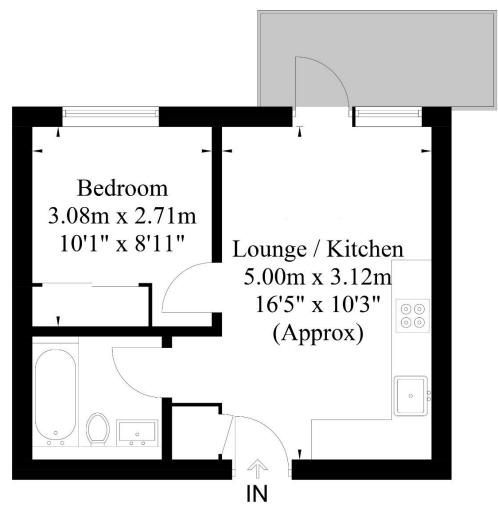

## Central Cross, South End, Croydon

Approximate Gross Internal Area = 30.3 sq m / 326 sq ft

## **First Floor**

Illustration for identification purposes only, measurements are approximate, not to scale. floorplansUsketch.com © (ID538767)

info@folklands.com - 020 8686 0002

362 Brighton Road - South Croydon - Cr2 6al