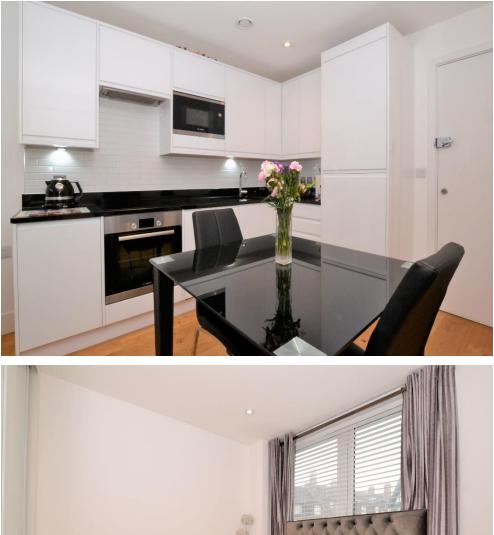

The accommodation comprises an open plan lounge/ dining room, a stylish fitted kitchen with integrated appliances & granite work surfaces, a double bedroom with a full range of fitted wardrobes, and a contemporary three piece bathroom suite.