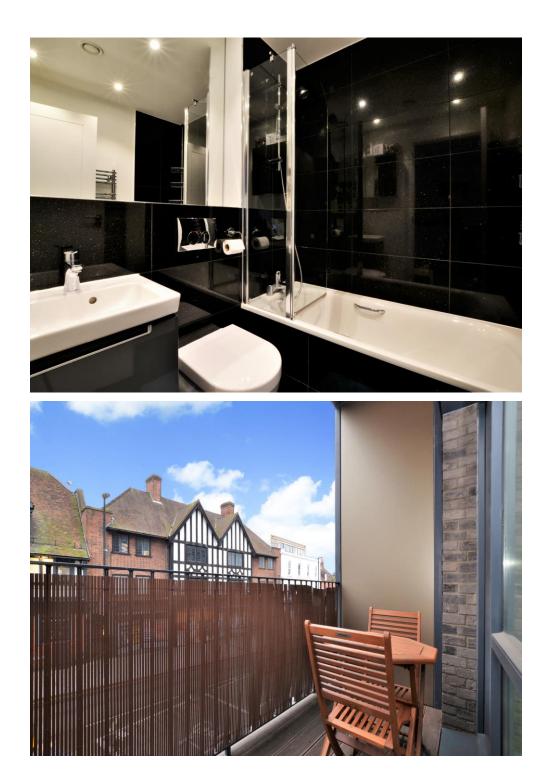

This bright & airy property enjoys a high specification throughout, with hard wood flooring, Nest controlled heating, Bosch kitchen appliances, a private balcony, excellent double glazing, and an allocated parking bay. In our opinion this property would make a fantastic first time buy.

The accommodation comprises an open plan lounge/ dining room, a stylish fitted kitchen with integrated appliances & granite work surfaces, a double bedroom with a full range of fitted wardrobes, and a contemporary three piece bathroom suite.